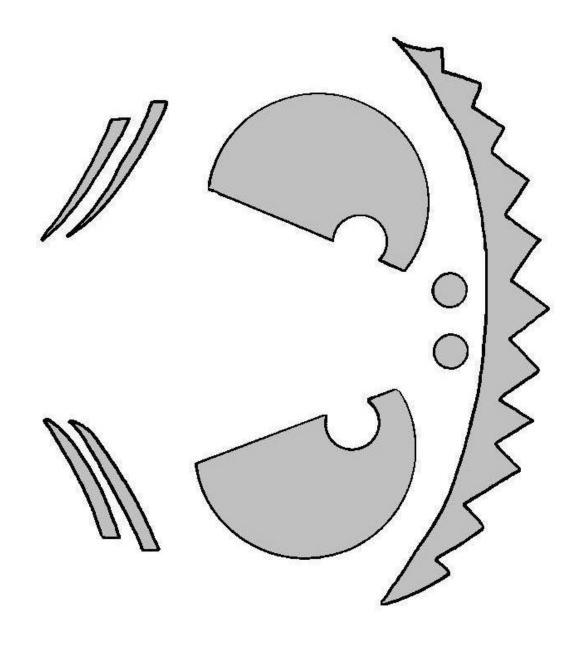

# Spook Master Sharpie Carving Difficulty: Moderate

Going Batty
Carving Difficulty: Easy