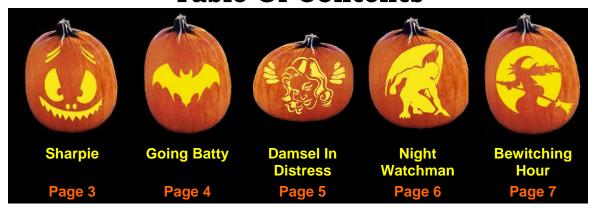

### Halloween Pumpkin Carving Free Patterns

### Subscribe to SpookMaster and you can immediately get:

- Hundreds of the web's best pumpkin carving patterns

- Complete set of letters and numbers to personalize your pumpkin
   Mix n' Match Patterns create your own pattern with different jack-o-lantern facial features. Thousands of different patterns are possible!
   Access to all designs on our website at any time (through January of next year) access all patterns as often as you like
   Ability to immediately download all patterns to your computer to save forever and use who pover you like
- and use whenever you like

Check out all the patterns available to subscribers. Subscribing is easy and it's fun.

www.spookmaster.com



### **Table Of Contents**



### THIS FILE DOES NOT CONTAIN DAILY FREEBIES OR THE FREE MIX N' MATCH PATTERNS

The website contains additional Daily Freebies that are given away during the last few days of October. Please check the website for more details.

To access the free Mix n' Match Patterns, please check the website for more details.

### Other helpful links:

**Printing Tips** 

**Carving and Painting Instructions** 

SpookMaster, SpookMaster.com, and all drawings, computer graphics, and other material contained within this document are Copyright 1999-2008 TruckBucks LLC. All rights reserved. This document and its contained drawings, computer graphics, and other material are intended for the sole use of the entity or person who purchased or otherwise acquired these materials from the SpookMaster.com website.